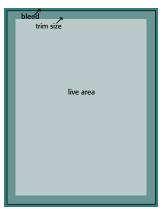

Full page With bleed: 8.5" by 11" Magazine trim size: 8.25" by 10.75" Live area: 7.75" by 10.25"

<sup>1</sup>/<sub>2</sub> horizontal: 7.25" wide by 4.75" high <sup>1</sup>/<sub>3</sub> square: 4.75" wide by 4.75" high <sup>1</sup>/<sub>6</sub> vertical: 2.25" wide by 4.75" high