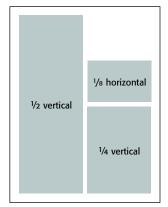

Full page With bleed: 8.5" by 11" Magazine trim size: 8.25" by 10.75" Live area: 7.75" by 10.25"

<sup>1</sup>/<sub>2</sub> horizontal: 7.25" wide by 4.75" high <sup>1</sup>/<sub>3</sub> square: 4.75" wide by 4.75" high <sup>1</sup>/<sub>6</sub> vertical: 2.25" wide by 4.75" high

 $^2/_3$  vertical: 4.75" wide by 9.75" high  $^1/_9$  Spotlight: 2.25" wide by 3" high

Click magazine cover to view a full digital version of Handmade Business

1/3 vertical: 2.25" wide by 9.75" high 1/6 horizontal: 4.75" wide by 2.25" high 1/2 island: 4.75" wide by 7.25" high

1/2 vertical: 3.5" wide by 9.75" high 1/4 vertical: 3.5" wide by 4.75" high 1/8 horizontal: 3.5" wide by 2.25" high