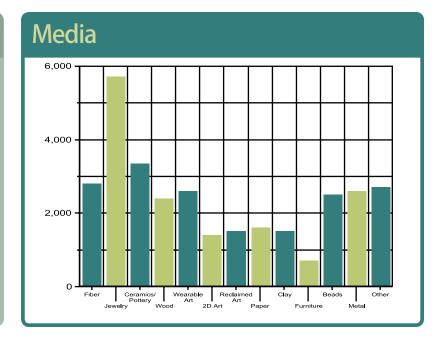

| Circulation | Readers/issue | Readership |                                   |
|----------|-------------|---------------|------------|-----------------------------------|
| Print    | 4,196       | 2.5           | 10,490     | average passalong:<br>+2.5 people |
| Digital  | 534         |               | 534        |                                   |
| Combined | 4,734       |               | 11,024     |                                   |

### **Supplies & Marketing**

Average spent on marketing annually

\$994

Annual marketing spend by all readers

\$11 Million

Average spent on supplies annually

\$18,358

Annual supplies purchased by all readers

\$202 Million

### Shows



Number of exhibit spaces purchased by readers annually:

27,500

Number of Shows attended per Reader: 2.5



## HANDMADE Print Ad Rates & Sizes 2017

| Full Color Ad Units    |         |         |         |         |  |  |  |
|------------------------|---------|---------|---------|---------|--|--|--|
| AD SIZES/TYPES         | 1x      | 3x      | бх      | 12x     |  |  |  |
| Full Page              | \$1,512 | \$1,285 | \$1,134 | \$1,058 |  |  |  |
| 2/3 Page               | \$1,010 | \$859   | \$758   | \$707   |  |  |  |
| 1/2 Page               | \$850   | \$723   | \$638   | \$595   |  |  |  |
| 1/3 Page               | \$516   | \$439   | \$387   | \$361   |  |  |  |
| 1/4 Page               | \$478   | \$406   | \$359   | \$335   |  |  |  |
| 1/6 Page               | \$344   | \$292   | \$258   | \$241   |  |  |  |
| 1/9 Page<br>Spotlight* | \$199   | NA      | NA      | NA      |  |  |