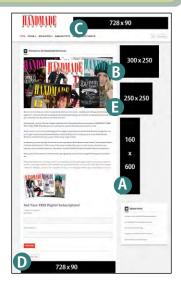

### www.handmade-business.com Web Display Advertising:

Reach a targeted audience of artists, craftspeople, and retailers who are actively seeking business information about the crafts industry. With over 35,000 monthly impressions, www.handmade-business.com is the low-cost site to reach this ever-expanding Web market. Whether branding a new or existing business or introducing a one-of-a-kind new product, *HB* offers advertisers a variety of ad sizes and placement options that allow their messages to reach our highly-targeted online audience.

| Electronic Magazine Advertising Sponsorship |                |           |              |            |               |  |
|---------------------------------------------|----------------|-----------|--------------|------------|---------------|--|
| Ad Types                                    | Pixels (w x h) | One Month | Three Months | Six Months | Twelve Months |  |
| A: Wide Skyscraper                          | 160 x 600      | \$625     | \$585        | \$525      | \$400         |  |
| B: Medium Retangle                          | 300 x 250      | \$550     | \$480        | \$430      | \$325         |  |
| C: Leaderboard                              | 728 x 90       | \$450     | \$390        | \$350      | \$285         |  |
| D: Footer Board                             | 728 x 90       | \$450     | \$390        | \$350      | \$285         |  |
| E: Square                                   | 250 x 250      | \$275     | \$195        | \$175      | \$145         |  |
| F: Button                                   | 125 x 125      | \$75      | \$65         | \$55       | \$45          |  |