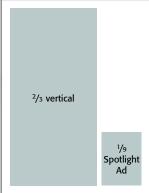

 $^2/_3$  vertical: 4.75" wide by 9.75" high  $^1/_9$  Spotlight: 2.25" wide by 3" high

Click magazine cover to view a full digital version of Handmade Business

1/3 vertical: 2.25" wide by 9.75" high 1/6 horizontal: 4.75" wide by 2.25" high 1/2 island: 4.75" wide by 7.25" high