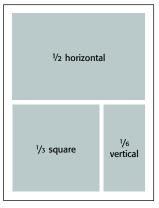

Full page With bleed: 8.5" by 11" Magazine trim size: 8.25" by 10.75" Live area: 7.75" by 10.25"

<sup>1</sup>/<sub>2</sub> horizontal: 7.25" wide by 4.75" high <sup>1</sup>/<sub>3</sub> square: 4.75" wide by 4.75" high <sup>1</sup>/<sub>6</sub> vertical: 2.25" wide by 4.75" high