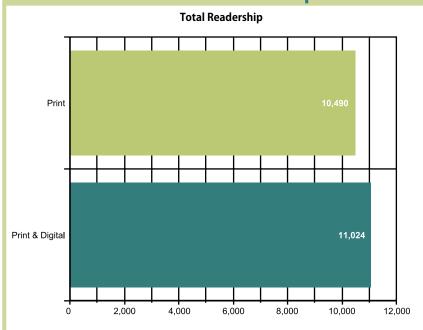

### **Circulation and Readership**

|          | Circulation | Readers/issue | Readership |                                   |
|----------|-------------|---------------|------------|-----------------------------------|
| Print    | 4,196       | 2.5           | 10,490     | average passalong:<br>+2.5 people |
| Digital  | 534         |               | 534        |                                   |
| Combined | 4,734       |               | 11,024     |                                   |