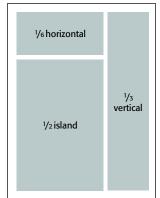

 $^2/_3$  vertical: 4.75" wide by 9.75" high  $^1/_9$  Spotlight: 2.25" wide by 3" high

Click magazine cover to view a full digital version of Handmade Business

1/3 vertical: 2.25" wide by 9.75" high 1/6 horizontal: 4.75" wide by 2.25" high 1/2 island: 4.75" wide by 7.25" high